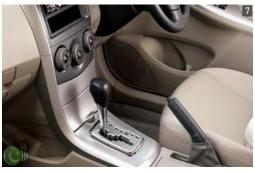

- 🏵 Brand New Toyota Corolla GLI 1599cc Petrol Dual VVT-i Engine
- (\*\*\*) 121 HP 4 Speed Automatic transmission with Super ECT
- 🎯 Gate Type Shift Lever Power Windows
- 🏵 Central Locking
- 🐨 Colored Side Mirrors
- 🐨 Rear Arm Rest with cup holders
- 🏵 ECO Lamp
- MP3 Audio System × 4 speakers with FM/AM
- 🏵 High Mount Stop Lamp
- 195/65 R 15 Steel, ABS (Antilock Braking System) with EBD (Electronic Brake Force Distribution) & Brake Assist
- 🏵 Latest Model with all Standard Fittings and Accessories